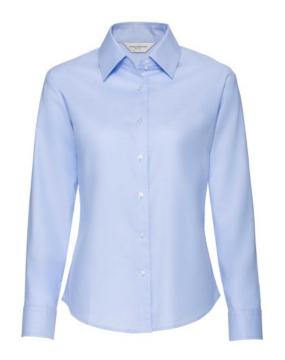

### RUSSELL EASY CARE OXFORD WOMEN'S LONG SLEEVE SHIRT

## **Specification**

RUSSELL Women's Long Sleeve Shirt EASY CARE OXFORD.Ideal choice for corporate wear because everyone looks good. Classical collar with or without buttons, two buttons on cuff. 70% Cotton / 30% Oxford polyester, 130/135 g / m2. Wash at 40 degrees. EASY CARE - fast drying, easy to iron Oxfd BI 6XL