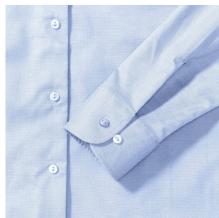

## **Specification**

RUSSELL Women's Long Sleeve Shirt EASY CARE OXFORD.Ideal choice for corporate wear because everyone looks good. Classical collar with or without buttons, two buttons on cuff. 70% Cotton / 30% Oxford polyester, 130/135 g / m2. Wash at 40 degrees. EASY CARE - fast drying, easy to iron Oxfd BI 6XL