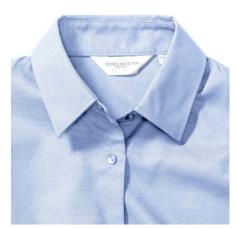

### RUSSELL EASY CARE OXFORD WOMEN'S LONG SLEEVE SHIRT

## **Specification**

RUSSELL Women's Long Sleeve Shirt EASY CARE OXFORD.Ideal choice for corporate wear because everyone looks good. Classical collar with or without buttons, two buttons on cuff. 70% Cotton / 30% Oxford polyester, 130/135 g / m2. Wash at 40 degrees. EASY CARE - fast drying, easy to iron Oxfd BI 6XL