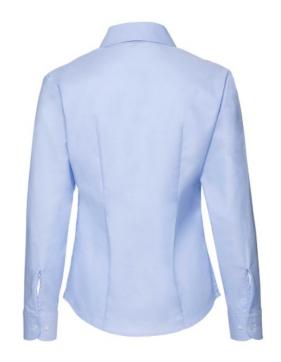

### RUSSELL EASY CARE OXFORD WOMEN'S LONG SLEEVE SHIRT

## **Specification**

RUSSELL Women's Long Sleeve Shirt EASY CARE OXFORD.Ideal choice for corporate wear because everyone looks good. Classical collar with or without buttons, two buttons on cuff. 70% Cotton / 30% Oxford polyester, 130/135 g / m2. Wash at 40 degrees. EASY CARE - fast drying, easy to iron Oxfd BI 6XL